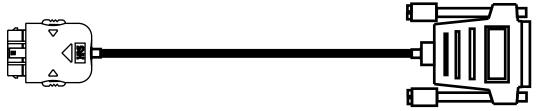

Acoustic House Bridlington Road Hunmanby North Yorkshire YO14 0PH United Kingdom

T: 01723 891655 E: sales@cirrusresearch.co.uk W: www.cirrusresearch.co.uk TITLE: ZL:173 Optimus DPU-414 Printer Cable, 18 way to RS232 9 way D male.

## ZL:173 Optimus DPU-414 Printer Cable, 18 way to RS232 9 way D male

## Instructions:

- The ZL:173 cable is used to communicate a with a DPU-414 Thermal Printer.
- Ensure printer paper is correctly inserted.
- Connect the 9 way D type plug to the back of the printer.
- · Connect the multi-way connector to your Optimus.
- Switch the printer on and press the 'Online' button so the status LED turns from **RED** to **GREEN**.
- Make a measurement with your Optimus, when you have finished press stop.
- Select menu and locate 'Print'. By selecting 'Print' a report of the measurement will be printed.